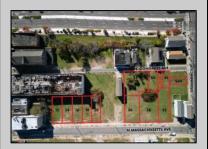

## **COMMENTS**

DEVELOPER/INVESTER ALERT! This single lot is located at 36 N. Massachusetts and is 25' x 82.5'. There are several lots available on this block all zoned RM-1, a multifamily district established primarily to foster family-oriented options. This is a prime area to build in this a fresh concept in this hot market with the boardwalk, Ocean Casino and beach right down the street and Gardner's Basin/inlet nearby. Single lots for sale or any combination of multiple lots from Grammercy between N. Congress and N. Massachusetts. Call us for prior plans, we'll layout the possibilities for you. Don't miss this unique development opportunity!