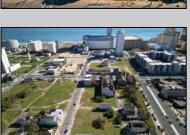

## **COMMENTS**

DEVELOPER/INVESTER ALERT! This single lot is located at 36 N. Massachusetts and is 25' x 82.5'. There are several lots available on this block all zoned RM-1, a multifamily district established primarily to foster family-oriented options. This is a prime area to build in this a fresh concept in this hot market with the boardwalk, Ocean Casino and beach right down the street and Gardner's Basin/inlet nearby. Single lots for sale or any combination of multiple lots from Grammercy between N. Congress and N. Massachusetts. Call us for prior plans, we'll layout the possibilities for you. Don't miss this unique development opportunity!