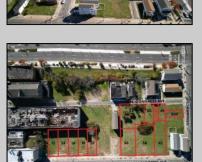

## **COMMENTS**

DEVELOPER/INVESTER ALERT! This single lot is located at 36 N. Massachusetts and is 25' x 82.5'. There are several lots available on this block all zoned RM-1, a multifamily district established primarily to foster family-oriented options. This is a prime area to build in this a fresh concept in this hot market with the boardwalk, Ocean Casino and beach right down the street and Gardner's Basin/inlet nearby. Single lots for sale or any combination of multiple lots from Grammercy between N. Congress and N. Massachusetts. Call us for prior plans, we'll layout the possibilities for you. Don't miss this unique development opportunity!