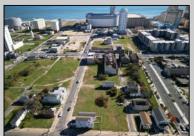

## **COMMENTS**

DEVELOPER/INVESTER ALERT! This single lot is located at 36 N. Massachusetts and is 25' x 82.5'. There are several lots available on this block all zoned RM-1, a multifamily district established primarily to foster family-oriented options. This is a prime area to build in this a fresh concept in this hot market with the boardwalk, Ocean Casino and beach right down the street and Gardner's Basin/inlet nearby. Single lots for sale or any combination of multiple lots from Grammercy between N. Congress and N. Massachusetts. Call us for prior plans, we'll layout the possibilities for you. Don't miss this unique development opportunity!