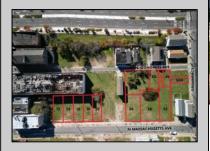

## **COMMENTS**

DEVELOPER/INVESTER ALERT! This single lot is located at 36 N. Massachusetts and is 25' x 82.5'. There are several lots available on this block all zoned RM-1, a multifamily district established primarily to foster family-oriented options. This is a prime area to build in this a fresh concept in this hot market with the boardwalk, Ocean Casino and beach right down the street and Gardner's Basin/inlet nearby. Single lots for sale or any combination of multiple lots from Grammercy between N. Congress and N. Massachusetts. Call us for prior plans, we'll layout the possibilities for you. Don't miss this unique development opportunity!