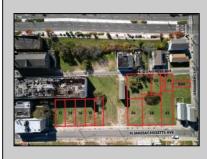

## COMMENTS

DEVELOPER/INVESTER ALERT! This single lot is located at 36 N. Massachusetts and is 25' x 82.5'. There are several lots available on this block all zoned RM-1, a multifamily district established primarily to foster family-oriented options. This is a prime area to build in this a fresh concept in this hot market with the boardwalk, Ocean Casino and beach right down the street and Gardner's Basin/inlet nearby. Single lots for sale or any combination of multiple lots from Grammercy between N. Congress and N. Massachusetts. Call us for prior plans, we'll layout the possibilities for you. Don't miss this unique development opportunity!