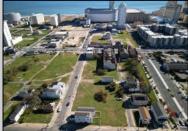

## **COMMENTS**

DEVELOPER/INVESTER ALERT! This single lot is located at 36 N. Massachusetts and is 25' x 82.5'. There are several lots available on this block all zoned RM-1, a multifamily district established primarily to foster family-oriented options. This is a prime area to build in this a fresh concept in this hot market with the boardwalk, Ocean Casino and beach right down the street and Gardner's Basin/inlet nearby. Single lots for sale or any combination of multiple lots from Grammercy between N. Congress and N. Massachusetts. Call us for prior plans, we'll layout the possibilities for you. Don't miss this unique development opportunity!