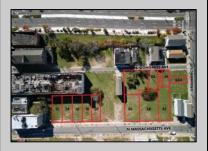

## **COMMENTS**

DEVELOPER/INVESTER ALERT! This single lot is located at 36 N. Massachusetts and is 25' x 82.5'. There are several lots available on this block all zoned RM-1, a multifamily district established primarily to foster family-oriented options. This is a prime area to build in this a fresh concept in this hot market with the boardwalk, Ocean Casino and beach right down the street and Gardner's Basin/inlet nearby. Single lots for sale or any combination of multiple lots from Grammercy between N. Congress and N. Massachusetts. Call us for prior plans, we'll layout the possibilities for you. Don't miss this unique development opportunity!

**PROPERTY DETAILS** 

Ask for Norman Hartzel Berger Realty Inc 3160 Asbury Avenue, Ocean City Call: 609-399-0076 Email to: