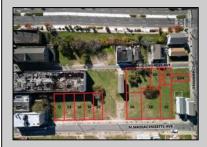

## **COMMENTS**

DEVELOPER/INVESTER ALERT! This single lot is located at 36 N. Massachusetts and is 25' x 82.5'. There are several lots available on this block all zoned RM-1, a multifamily district established primarily to foster family-oriented options. This is a prime area to build in this a fresh concept in this hot market with the boardwalk, Ocean Casino and beach right down the street and Gardner's Basin/inlet nearby. Single lots for sale or any combination of multiple lots from Grammercy between N. Congress and N. Massachusetts. Call us for prior plans, we'll layout the possibilities for you. Don't miss this unique development opportunity!