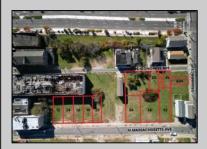

## **COMMENTS**

DEVELOPER/INVESTER ALERT! This single lot is located at 36 N. Massachusetts and is 25' x 82.5'. There are several lots available on this block all zoned RM-1, a multifamily district established primarily to foster family-oriented options. This is a prime area to build in this a fresh concept in this hot market with the boardwalk, Ocean Casino and beach right down the street and Gardner's Basin/inlet nearby. Single lots for sale or any combination of multiple lots from Grammercy between N. Congress and N. Massachusetts. Call us for prior plans, we'll layout the possibilities for you. Don't miss this unique development opportunity!