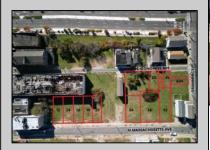

## **COMMENTS**

DEVELOPER/INVESTER ALERT! This single lot is located at 36 N. Massachusetts and is 25' x 82.5'. There are several lots available on this block all zoned RM-1, a multifamily district established primarily to foster family-oriented options. This is a prime area to build in this a fresh concept in this hot market with the boardwalk, Ocean Casino and beach right down the street and Gardner's Basin/inlet nearby. Single lots for sale or any combination of multiple lots from Grammercy between N. Congress and N. Massachusetts. Call us for prior plans, we'll layout the possibilities for you. Don't miss this unique development opportunity!