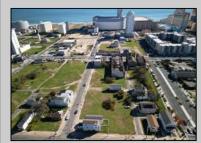

## COMMENTS

DEVELOPER/INVESTER ALERT! This single lot is located at 36 N. Massachusetts and is 25' x 82.5'. There are several lots available on this block all zoned RM-1, a multifamily district established primarily to foster family-oriented options. This is a prime area to build in this a fresh concept in this hot market with the boardwalk, Ocean Casino and beach right down the street and Gardner's Basin/inlet nearby. Single lots for sale or any combination of multiple lots from Grammercy between N. Congress and N. Massachusetts. Call us for prior plans, we'll layout the possibilities for you. Don't miss this unique development opportunity!