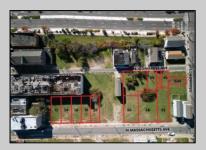

## **COMMENTS**

DEVELOPER/INVESTER ALERT! This single lot is located at 36 N. Massachusetts and is 25' x 82.5'. There are several lots available on this block all zoned RM-1, a multifamily district established primarily to foster family-oriented options. This is a prime area to build in this a fresh concept in this hot market with the boardwalk, Ocean Casino and beach right down the street and Gardner's Basin/inlet nearby. Single lots for sale or any combination of multiple lots from Grammercy between N. Congress and N. Massachusetts. Call us for prior plans, we'll layout the possibilities for you. Don't miss this unique development opportunity!