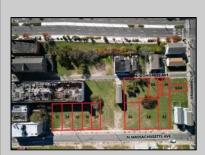

## **COMMENTS**

DEVELOPER/INVESTER ALERT! This single lot is located at 36 N. Massachusetts and is 25' x 82.5'. There are several lots available on this block all zoned RM-1, a multifamily district established primarily to foster family-oriented options. This is a prime area to build in this a fresh concept in this hot market with the boardwalk, Ocean Casino and beach right down the street and Gardner's Basin/inlet nearby. Single lots for sale or any combination of multiple lots from Grammercy between N. Congress and N. Massachusetts. Call us for prior plans, we'll layout the possibilities for you. Don't miss this unique development opportunity!