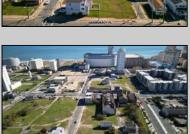

## **COMMENTS**

DEVELOPER/INVESTER ALERT! This single lot is located at 36 N. Massachusetts and is 25' x 82.5'. There are several lots available on this block all zoned RM-1, a multifamily district established primarily to foster family-oriented options. This is a prime area to build in this a fresh concept in this hot market with the boardwalk, Ocean Casino and beach right down the street and Gardner's Basin/inlet nearby. Single lots for sale or any combination of multiple lots from Grammercy between N. Congress and N. Massachusetts. Call us for prior plans, we'll layout the possibilities for you. Don't miss this unique development opportunity!