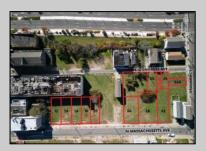

## **COMMENTS**

DEVELOPER/INVESTER ALERT! This single lot is located at 36 N. Massachusetts and is 25' x 82.5'. There are several lots available on this block all zoned RM-1, a multifamily district established primarily to foster family-oriented options. This is a prime area to build in this a fresh concept in this hot market with the boardwalk, Ocean Casino and beach right down the street and Gardner's Basin/inlet nearby. Single lots for sale or any combination of multiple lots from Grammercy between N. Congress and N. Massachusetts. Call us for prior plans, we'll layout the possibilities for you. Don't miss this unique development opportunity!