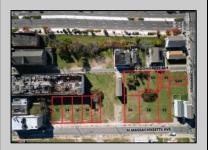

## **COMMENTS**

DEVELOPER/INVESTER ALERT! This single lot is located at 36 N. Massachusetts and is 25' x 82.5'. There are several lots available on this block all zoned RM-1, a multifamily district established primarily to foster family-oriented options. This is a prime area to build in this a fresh concept in this hot market with the boardwalk, Ocean Casino and beach right down the street and Gardner's Basin/inlet nearby. Single lots for sale or any combination of multiple lots from Grammercy between N. Congress and N. Massachusetts. Call us for prior plans, we'll layout the possibilities for you. Don't miss this unique development opportunity!