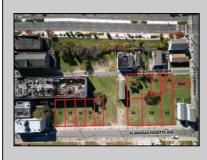

## COMMENTS

DEVELOPER/INVESTER ALERT! This single lot is located at 36 N. Massachusetts and is 25' x 82.5'. There are several lots available on this block all zoned RM-1, a multifamily district established primarily to foster family-oriented options. This is a prime area to build in this a fresh concept in this hot market with the boardwalk, Ocean Casino and beach right down the street and Gardner's Basin/inlet nearby. Single lots for sale or any combination of multiple lots from Grammercy between N. Congress and N. Massachusetts. Call us for prior plans, we'll layout the possibilities for you. Don't miss this unique development opportunity!