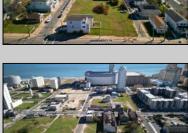

## **COMMENTS**

DEVELOPER/INVESTER ALERT! This single lot is located at 36 N. Massachusetts and is 25' x 82.5'. There are several lots available on this block all zoned RM-1, a multifamily district established primarily to foster family-oriented options. This is a prime area to build in this a fresh concept in this hot market with the boardwalk, Ocean Casino and beach right down the street and Gardner's Basin/inlet nearby. Single lots for sale or any combination of multiple lots from Grammercy between N. Congress and N. Massachusetts. Call us for prior plans, we'll layout the possibilities for you. Don't miss this unique development opportunity!