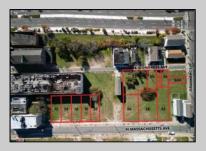

## **COMMENTS**

DEVELOPER/INVESTER ALERT! This single lot is located at 36 N. Massachusetts and is 25' x 82.5'. There are several lots available on this block all zoned RM-1, a multifamily district established primarily to foster family-oriented options. This is a prime area to build in this a fresh concept in this hot market with the boardwalk, Ocean Casino and beach right down the street and Gardner's Basin/inlet nearby. Single lots for sale or any combination of multiple lots from Grammercy between N. Congress and N. Massachusetts. Call us for prior plans, we'll layout the possibilities for you. Don't miss this unique development opportunity!