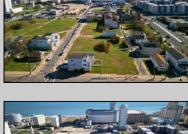

## **COMMENTS**

DEVELOPER/INVESTER ALERT! This single lot is located at 36 N. Massachusetts and is 25' x 82.5'. There are several lots available on this block all zoned RM-1, a multifamily district established primarily to foster family-oriented options. This is a prime area to build in this a fresh concept in this hot market with the boardwalk, Ocean Casino and beach right down the street and Gardner's Basin/inlet nearby. Single lots for sale or any combination of multiple lots from Grammercy between N. Congress and N. Massachusetts. Call us for prior plans, we'll layout the possibilities for you. Don't miss this unique development opportunity!