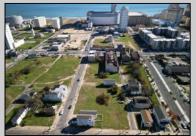

## **COMMENTS**

DEVELOPER/INVESTER ALERT! This single lot is located at 36 N. Massachusetts and is 25' x 82.5'. There are several lots available on this block all zoned RM-1, a multifamily district established primarily to foster family-oriented options. This is a prime area to build in this a fresh concept in this hot market with the boardwalk, Ocean Casino and beach right down the street and Gardner's Basin/inlet nearby. Single lots for sale or any combination of multiple lots from Grammercy between N. Congress and N. Massachusetts. Call us for prior plans, we'll layout the possibilities for you. Don't miss this unique development opportunity!