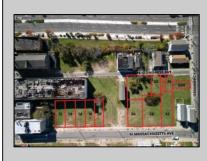

## COMMENTS

DEVELOPER/INVESTER ALERT! This single lot is located at 36 N. Massachusetts and is 25' x 82.5'. There are several lots available on this block all zoned RM-1, a multifamily district established primarily to foster family-oriented options. This is a prime area to build in this a fresh concept in this hot market with the boardwalk, Ocean Casino and beach right down the street and Gardner's Basin/inlet nearby. Single lots for sale or any combination of multiple lots from Grammercy between N. Congress and N. Massachusetts. Call us for prior plans, we'll layout the possibilities for you. Don't miss this unique development opportunity!