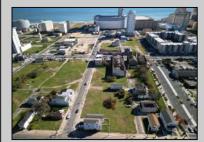

## COMMENTS

DEVELOPER/INVESTER ALERT! This single lot is located at 36 N. Massachusetts and is 25' x 82.5'. There are several lots available on this block all zoned RM-1, a multifamily district established primarily to foster family-oriented options. This is a prime area to build in this a fresh concept in this hot market with the boardwalk, Ocean Casino and beach right down the street and Gardner's Basin/inlet nearby. Single lots for sale or any combination of multiple lots from Grammercy between N. Congress and N. Massachusetts. Call us for prior plans, we'll layout the possibilities for you. Don't miss this unique development opportunity!