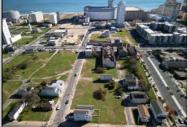

## **COMMENTS**

DEVELOPER/INVESTER ALERT! This single lot is located at 36 N. Massachusetts and is 25' x 82.5'. There are several lots available on this block all zoned RM-1, a multifamily district established primarily to foster family-oriented options. This is a prime area to build in this a fresh concept in this hot market with the boardwalk, Ocean Casino and beach right down the street and Gardner's Basin/inlet nearby. Single lots for sale or any combination of multiple lots from Grammercy between N. Congress and N. Massachusetts. Call us for prior plans, we'll layout the possibilities for you. Don't miss this unique development opportunity!