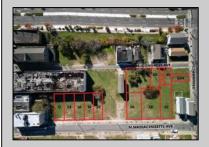

## **COMMENTS**

DEVELOPER/INVESTER ALERT! This single lot is located at 36 N. Massachusetts and is 25' x 82.5'. There are several lots available on this block all zoned RM-1, a multifamily district established primarily to foster family-oriented options. This is a prime area to build in this a fresh concept in this hot market with the boardwalk, Ocean Casino and beach right down the street and Gardner's Basin/inlet nearby. Single lots for sale or any combination of multiple lots from Grammercy between N. Congress and N. Massachusetts. Call us for prior plans, we'll layout the possibilities for you. Don't miss this unique development opportunity!