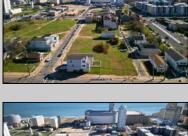

## **COMMENTS**

DEVELOPER/INVESTER ALERT! This single lot is located at 36 N. Massachusetts and is 25' x 82.5'. There are several lots available on this block all zoned RM-1, a multifamily district established primarily to foster family-oriented options. This is a prime area to build in this a fresh concept in this hot market with the boardwalk, Ocean Casino and beach right down the street and Gardner's Basin/inlet nearby. Single lots for sale or any combination of multiple lots from Grammercy between N. Congress and N. Massachusetts. Call us for prior plans, we'll layout the possibilities for you. Don't miss this unique development opportunity!