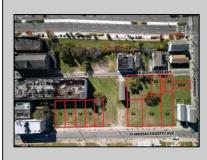

## COMMENTS

DEVELOPER/INVESTER ALERT! This single lot is located at 36 N. Massachusetts and is 25' x 82.5'. There are several lots available on this block all zoned RM-1, a multifamily district established primarily to foster family-oriented options. This is a prime area to build in this a fresh concept in this hot market with the boardwalk, Ocean Casino and beach right down the street and Gardner's Basin/inlet nearby. Single lots for sale or any combination of multiple lots from Grammercy between N. Congress and N. Massachusetts. Call us for prior plans, we'll layout the possibilities for you. Don't miss this unique development opportunity!