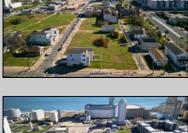

## **COMMENTS**

DEVELOPER/INVESTER ALERT! This single lot is located at 36 N. Massachusetts and is 25' x 82.5'. There are several lots available on this block all zoned RM-1, a multifamily district established primarily to foster family-oriented options. This is a prime area to build in this a fresh concept in this hot market with the boardwalk, Ocean Casino and beach right down the street and Gardner's Basin/inlet nearby. Single lots for sale or any combination of multiple lots from Grammercy between N. Congress and N. Massachusetts. Call us for prior plans, we'll layout the possibilities for you. Don't miss this unique development opportunity!