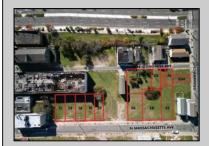

## **COMMENTS**

DEVELOPER/INVESTER ALERT! This single lot is located at 36 N. Massachusetts and is 25' x 82.5'. There are several lots available on this block all zoned RM-1, a multifamily district established primarily to foster family-oriented options. This is a prime area to build in this a fresh concept in this hot market with the boardwalk, Ocean Casino and beach right down the street and Gardner's Basin/inlet nearby. Single lots for sale or any combination of multiple lots from Grammercy between N. Congress and N. Massachusetts. Call us for prior plans, we'll layout the possibilities for you. Don't miss this unique development opportunity!