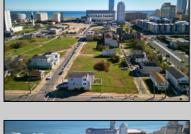

## **COMMENTS**

DEVELOPER/INVESTER ALERT! This single lot is located at 36 N. Massachusetts and is 25' x 82.5'. There are several lots available on this block all zoned RM-1, a multifamily district established primarily to foster family-oriented options. This is a prime area to build in this a fresh concept in this hot market with the boardwalk, Ocean Casino and beach right down the street and Gardner's Basin/inlet nearby. Single lots for sale or any combination of multiple lots from Grammercy between N. Congress and N. Massachusetts. Call us for prior plans, we'll layout the possibilities for you. Don't miss this unique development opportunity!