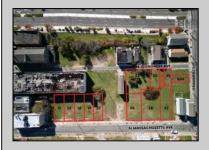

## **COMMENTS**

DEVELOPER/INVESTER ALERT! This single lot is located at 36 N. Massachusetts and is 25' x 82.5'. There are several lots available on this block all zoned RM-1, a multifamily district established primarily to foster family-oriented options. This is a prime area to build in this a fresh concept in this hot market with the boardwalk, Ocean Casino and beach right down the street and Gardner's Basin/inlet nearby. Single lots for sale or any combination of multiple lots from Grammercy between N. Congress and N. Massachusetts. Call us for prior plans, we'll layout the possibilities for you. Don't miss this unique development opportunity!