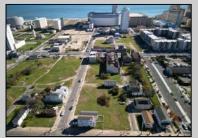

## **COMMENTS**

DEVELOPER/INVESTER ALERT! This single lot is located at 36 N. Massachusetts and is 25' x 82.5'. There are several lots available on this block all zoned RM-1, a multifamily district established primarily to foster family-oriented options. This is a prime area to build in this a fresh concept in this hot market with the boardwalk, Ocean Casino and beach right down the street and Gardner's Basin/inlet nearby. Single lots for sale or any combination of multiple lots from Grammercy between N. Congress and N. Massachusetts. Call us for prior plans, we'll layout the possibilities for you. Don't miss this unique development opportunity!