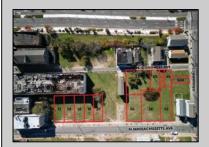

## **COMMENTS**

DEVELOPER/INVESTER ALERT! This single lot is located at 36 N. Massachusetts and is 25' x 82.5'. There are several lots available on this block all zoned RM-1, a multifamily district established primarily to foster family-oriented options. This is a prime area to build in this a fresh concept in this hot market with the boardwalk, Ocean Casino and beach right down the street and Gardner's Basin/inlet nearby. Single lots for sale or any combination of multiple lots from Grammercy between N. Congress and N. Massachusetts. Call us for prior plans, we'll layout the possibilities for you. Don't miss this unique development opportunity!