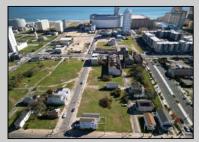

## **COMMENTS**

DEVELOPER/INVESTER ALERT! This single lot is located at 36 N. Massachusetts and is 25' x 82.5'. There are several lots available on this block all zoned RM-1, a multifamily district established primarily to foster family-oriented options. This is a prime area to build in this a fresh concept in this hot market with the boardwalk, Ocean Casino and beach right down the street and Gardner's Basin/inlet nearby. Single lots for sale or any combination of multiple lots from Grammercy between N. Congress and N. Massachusetts. Call us for prior plans, we'll layout the possibilities for you. Don't miss this unique development opportunity!