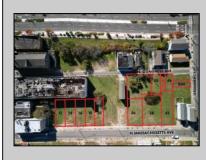

## COMMENTS

DEVELOPER/INVESTER ALERT! This single lot is located at 36 N. Massachusetts and is 25' x 82.5'. There are several lots available on this block all zoned RM-1, a multifamily district established primarily to foster family-oriented options. This is a prime area to build in this a fresh concept in this hot market with the boardwalk, Ocean Casino and beach right down the street and Gardner's Basin/inlet nearby. Single lots for sale or any combination of multiple lots from Grammercy between N. Congress and N. Massachusetts. Call us for prior plans, we'll layout the possibilities for you. Don't miss this unique development opportunity!