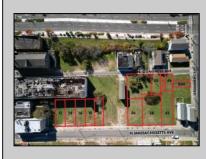

## COMMENTS

DEVELOPER/INVESTER ALERT! This single lot is located at 36 N. Massachusetts and is 25' x 82.5'. There are several lots available on this block all zoned RM-1, a multifamily district established primarily to foster family-oriented options. This is a prime area to build in this a fresh concept in this hot market with the boardwalk, Ocean Casino and beach right down the street and Gardner's Basin/inlet nearby. Single lots for sale or any combination of multiple lots from Grammercy between N. Congress and N. Massachusetts. Call us for prior plans, we'll layout the possibilities for you. Don't miss this unique development opportunity!