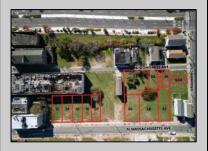

## **COMMENTS**

DEVELOPER/INVESTER ALERT! This single lot is located at 36 N. Massachusetts and is 25' x 82.5'. There are several lots available on this block all zoned RM-1, a multifamily district established primarily to foster family-oriented options. This is a prime area to build in this a fresh concept in this hot market with the boardwalk, Ocean Casino and beach right down the street and Gardner's Basin/inlet nearby. Single lots for sale or any combination of multiple lots from Grammercy between N. Congress and N. Massachusetts. Call us for prior plans, we'll layout the possibilities for you. Don't miss this unique development opportunity!