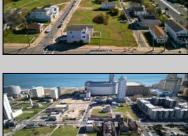

## **COMMENTS**

DEVELOPER/INVESTER ALERT! This single lot is located at 36 N. Massachusetts and is 25' x 82.5'. There are several lots available on this block all zoned RM-1, a multifamily district established primarily to foster family-oriented options. This is a prime area to build in this a fresh concept in this hot market with the boardwalk, Ocean Casino and beach right down the street and Gardner's Basin/inlet nearby. Single lots for sale or any combination of multiple lots from Grammercy between N. Congress and N. Massachusetts. Call us for prior plans, we'll layout the possibilities for you. Don't miss this unique development opportunity!