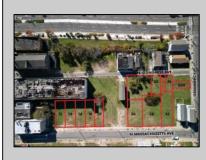

## COMMENTS

DEVELOPER/INVESTER ALERT! This single lot is located at 36 N. Massachusetts and is 25' x 82.5'. There are several lots available on this block all zoned RM-1, a multifamily district established primarily to foster family-oriented options. This is a prime area to build in this a fresh concept in this hot market with the boardwalk, Ocean Casino and beach right down the street and Gardner's Basin/inlet nearby. Single lots for sale or any combination of multiple lots from Grammercy between N. Congress and N. Massachusetts. Call us for prior plans, we'll layout the possibilities for you. Don't miss this unique development opportunity!