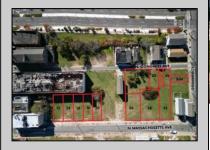

## **COMMENTS**

DEVELOPER/INVESTER ALERT! This single lot is located at 36 N. Massachusetts and is 25' x 82.5'. There are several lots available on this block all zoned RM-1, a multifamily district established primarily to foster family-oriented options. This is a prime area to build in this a fresh concept in this hot market with the boardwalk, Ocean Casino and beach right down the street and Gardner's Basin/inlet nearby. Single lots for sale or any combination of multiple lots from Grammercy between N. Congress and N. Massachusetts. Call us for prior plans, we'll layout the possibilities for you. Don't miss this unique development opportunity!