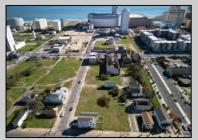

## **COMMENTS**

DEVELOPER/INVESTER ALERT! This single lot is located at 36 N. Massachusetts and is 25' x 82.5'. There are several lots available on this block all zoned RM-1, a multifamily district established primarily to foster family-oriented options. This is a prime area to build in this a fresh concept in this hot market with the boardwalk, Ocean Casino and beach right down the street and Gardner's Basin/inlet nearby. Single lots for sale or any combination of multiple lots from Grammercy between N. Congress and N. Massachusetts. Call us for prior plans, we'll layout the possibilities for you. Don't miss this unique development opportunity!