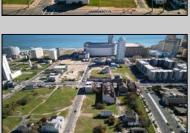

## **COMMENTS**

DEVELOPER/INVESTER ALERT! This single lot is located at 36 N. Massachusetts and is 25' x 82.5'. There are several lots available on this block all zoned RM-1, a multifamily district established primarily to foster family-oriented options. This is a prime area to build in this a fresh concept in this hot market with the boardwalk, Ocean Casino and beach right down the street and Gardner's Basin/inlet nearby. Single lots for sale or any combination of multiple lots from Grammercy between N. Congress and N. Massachusetts. Call us for prior plans, we'll layout the possibilities for you. Don't miss this unique development opportunity!