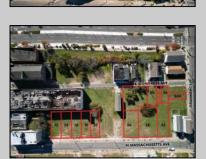

## **COMMENTS**

DEVELOPER/INVESTER ALERT! This single lot is located at 36 N. Massachusetts and is 25' x 82.5'. There are several lots available on this block all zoned RM-1, a multifamily district established primarily to foster family-oriented options. This is a prime area to build in this a fresh concept in this hot market with the boardwalk, Ocean Casino and beach right down the street and Gardner's Basin/inlet nearby. Single lots for sale or any combination of multiple lots from Grammercy between N. Congress and N. Massachusetts. Call us for prior plans, we'll layout the possibilities for you. Don't miss this unique development opportunity!