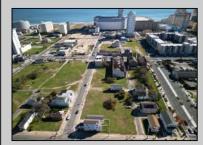

## COMMENTS

DEVELOPER/INVESTER ALERT! This single lot is located at 36 N. Massachusetts and is 25' x 82.5'. There are several lots available on this block all zoned RM-1, a multifamily district established primarily to foster family-oriented options. This is a prime area to build in this a fresh concept in this hot market with the boardwalk, Ocean Casino and beach right down the street and Gardner's Basin/inlet nearby. Single lots for sale or any combination of multiple lots from Grammercy between N. Congress and N. Massachusetts. Call us for prior plans, we'll layout the possibilities for you. Don't miss this unique development opportunity!