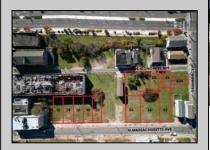

Berger Realty, Inc. 3160 Asbury Avenue Ocean City, NJ 08226 1-877-237-4371 / 609-399-0076 info@bergerrealty.com

info@bergerrealty

36 Massachusetts Atlantic City, NJ 08401

Asking \$75,000.00

## **COMMENTS**

DEVELOPER/INVESTER ALERT! This single lot is located at 36 N. Massachusetts and is 25' x 82.5'. There are several lots available on this block all zoned RM-1, a multifamily district established primarily to foster family-oriented options. This is a prime area to build in this a fresh concept in this hot market with the boardwalk, Ocean Casino and beach right down the street and Gardner's Basin/inlet nearby. Single lots for sale or any combination of multiple lots from Grammercy between N. Congress and N. Massachusetts. Call us for prior plans, we'll layout the possibilities for you. Don't miss this unique development opportunity!