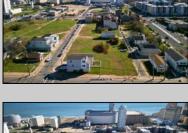

## **COMMENTS**

DEVELOPER/INVESTER ALERT! This single lot is located at 36 N. Massachusetts and is 25' x 82.5'. There are several lots available on this block all zoned RM-1, a multifamily district established primarily to foster family-oriented options. This is a prime area to build in this a fresh concept in this hot market with the boardwalk, Ocean Casino and beach right down the street and Gardner's Basin/inlet nearby. Single lots for sale or any combination of multiple lots from Grammercy between N. Congress and N. Massachusetts. Call us for prior plans, we'll layout the possibilities for you. Don't miss this unique development opportunity!