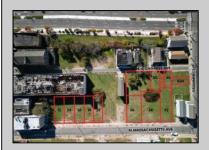

## **COMMENTS**

DEVELOPER/INVESTER ALERT! This single lot is located at 36 N. Massachusetts and is 25' x 82.5'. There are several lots available on this block all zoned RM-1, a multifamily district established primarily to foster family-oriented options. This is a prime area to build in this a fresh concept in this hot market with the boardwalk, Ocean Casino and beach right down the street and Gardner's Basin/inlet nearby. Single lots for sale or any combination of multiple lots from Grammercy between N. Congress and N. Massachusetts. Call us for prior plans, we'll layout the possibilities for you. Don't miss this unique development opportunity!