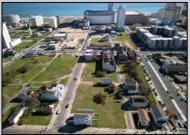

## **COMMENTS**

DEVELOPER/INVESTER ALERT! This single lot is located at 36 N. Massachusetts and is 25' x 82.5'. There are several lots available on this block all zoned RM-1, a multifamily district established primarily to foster family-oriented options. This is a prime area to build in this a fresh concept in this hot market with the boardwalk, Ocean Casino and beach right down the street and Gardner's Basin/inlet nearby. Single lots for sale or any combination of multiple lots from Grammercy between N. Congress and N. Massachusetts. Call us for prior plans, we'll layout the possibilities for you. Don't miss this unique development opportunity!