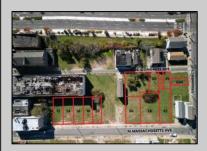

## **COMMENTS**

DEVELOPER/INVESTER ALERT! This single lot is located at 36 N. Massachusetts and is 25' x 82.5'. There are several lots available on this block all zoned RM-1, a multifamily district established primarily to foster family-oriented options. This is a prime area to build in this a fresh concept in this hot market with the boardwalk, Ocean Casino and beach right down the street and Gardner's Basin/inlet nearby. Single lots for sale or any combination of multiple lots from Grammercy between N. Congress and N. Massachusetts. Call us for prior plans, we'll layout the possibilities for you. Don't miss this unique development opportunity!