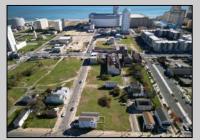

## **COMMENTS**

DEVELOPER/INVESTER ALERT! This single lot is located at 36 N. Massachusetts and is 25' x 82.5'. There are several lots available on this block all zoned RM-1, a multifamily district established primarily to foster family-oriented options. This is a prime area to build in this a fresh concept in this hot market with the boardwalk, Ocean Casino and beach right down the street and Gardner's Basin/inlet nearby. Single lots for sale or any combination of multiple lots from Grammercy between N. Congress and N. Massachusetts. Call us for prior plans, we'll layout the possibilities for you. Don't miss this unique development opportunity!