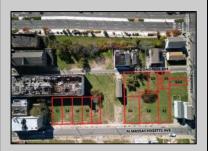

## **COMMENTS**

DEVELOPER/INVESTER ALERT! This single lot is located at 36 N. Massachusetts and is 25' x 82.5'. There are several lots available on this block all zoned RM-1, a multifamily district established primarily to foster family-oriented options. This is a prime area to build in this a fresh concept in this hot market with the boardwalk, Ocean Casino and beach right down the street and Gardner's Basin/inlet nearby. Single lots for sale or any combination of multiple lots from Grammercy between N. Congress and N. Massachusetts. Call us for prior plans, we'll layout the possibilities for you. Don't miss this unique development opportunity!