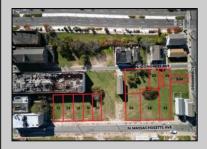

## **COMMENTS**

DEVELOPER/INVESTER ALERT! This single lot is located at 36 N. Massachusetts and is 25' x 82.5'. There are several lots available on this block all zoned RM-1, a multifamily district established primarily to foster family-oriented options. This is a prime area to build in this a fresh concept in this hot market with the boardwalk, Ocean Casino and beach right down the street and Gardner's Basin/inlet nearby. Single lots for sale or any combination of multiple lots from Grammercy between N. Congress and N. Massachusetts. Call us for prior plans, we'll layout the possibilities for you. Don't miss this unique development opportunity!