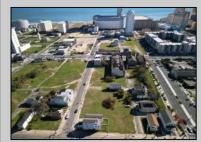

## COMMENTS

DEVELOPER/INVESTER ALERT! This single lot is located at 36 N. Massachusetts and is 25' x 82.5'. There are several lots available on this block all zoned RM-1, a multifamily district established primarily to foster family-oriented options. This is a prime area to build in this a fresh concept in this hot market with the boardwalk, Ocean Casino and beach right down the street and Gardner's Basin/inlet nearby. Single lots for sale or any combination of multiple lots from Grammercy between N. Congress and N. Massachusetts. Call us for prior plans, we'll layout the possibilities for you. Don't miss this unique development opportunity!