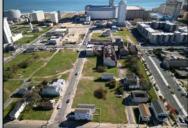

## **COMMENTS**

DEVELOPER/INVESTER ALERT! This single lot is located at 36 N. Massachusetts and is 25' x 82.5'. There are several lots available on this block all zoned RM-1, a multifamily district established primarily to foster family-oriented options. This is a prime area to build in this a fresh concept in this hot market with the boardwalk, Ocean Casino and beach right down the street and Gardner's Basin/inlet nearby. Single lots for sale or any combination of multiple lots from Grammercy between N. Congress and N. Massachusetts. Call us for prior plans, we'll layout the possibilities for you. Don't miss this unique development opportunity!