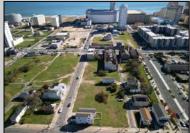

## **COMMENTS**

DEVELOPER/INVESTER ALERT! This single lot is located at 36 N. Massachusetts and is 25' x 82.5'. There are several lots available on this block all zoned RM-1, a multifamily district established primarily to foster family-oriented options. This is a prime area to build in this a fresh concept in this hot market with the boardwalk, Ocean Casino and beach right down the street and Gardner's Basin/inlet nearby. Single lots for sale or any combination of multiple lots from Grammercy between N. Congress and N. Massachusetts. Call us for prior plans, we'll layout the possibilities for you. Don't miss this unique development opportunity!