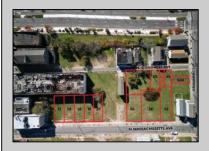

## **COMMENTS**

DEVELOPER/INVESTER ALERT! This single lot is located at 36 N. Massachusetts and is 25' x 82.5'. There are several lots available on this block all zoned RM-1, a multifamily district established primarily to foster family-oriented options. This is a prime area to build in this a fresh concept in this hot market with the boardwalk, Ocean Casino and beach right down the street and Gardner's Basin/inlet nearby. Single lots for sale or any combination of multiple lots from Grammercy between N. Congress and N. Massachusetts. Call us for prior plans, we'll layout the possibilities for you. Don't miss this unique development opportunity!