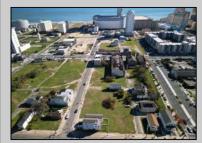

## COMMENTS

DEVELOPER/INVESTER ALERT! This single lot is located at 36 N. Massachusetts and is 25' x 82.5'. There are several lots available on this block all zoned RM-1, a multifamily district established primarily to foster family-oriented options. This is a prime area to build in this a fresh concept in this hot market with the boardwalk, Ocean Casino and beach right down the street and Gardner's Basin/inlet nearby. Single lots for sale or any combination of multiple lots from Grammercy between N. Congress and N. Massachusetts. Call us for prior plans, we'll layout the possibilities for you. Don't miss this unique development opportunity!