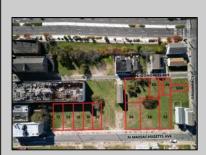

## **COMMENTS**

DEVELOPER/INVESTER ALERT! This single lot is located at 36 N. Massachusetts and is 25' x 82.5'. There are several lots available on this block all zoned RM-1, a multifamily district established primarily to foster family-oriented options. This is a prime area to build in this a fresh concept in this hot market with the boardwalk, Ocean Casino and beach right down the street and Gardner's Basin/inlet nearby. Single lots for sale or any combination of multiple lots from Grammercy between N. Congress and N. Massachusetts. Call us for prior plans, we'll layout the possibilities for you. Don't miss this unique development opportunity!