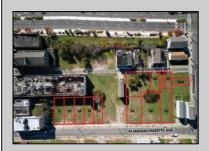

## **COMMENTS**

DEVELOPER/INVESTER ALERT! This single lot is located at 36 N. Massachusetts and is 25' x 82.5'. There are several lots available on this block all zoned RM-1, a multifamily district established primarily to foster family-oriented options. This is a prime area to build in this a fresh concept in this hot market with the boardwalk, Ocean Casino and beach right down the street and Gardner's Basin/inlet nearby. Single lots for sale or any combination of multiple lots from Grammercy between N. Congress and N. Massachusetts. Call us for prior plans, we'll layout the possibilities for you. Don't miss this unique development opportunity!