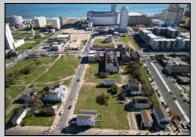

## **COMMENTS**

DEVELOPER/INVESTER ALERT! This single lot is located at 38 N. Massachusetts and is 52.5' x 95\'. There are several lots available on this block all zoned RM-1, a multifamily district established primarily to foster family-oriented options. This is a prime area to build in this a fresh concept in this hot market with the boardwalk, Ocean Casino and beach right down the street and Gardner's Basin/inlet nearby. Single lots for sale or any combination of multiple lots from Grammercy between N. Congress and N. Massachusetts. Call us for prior plans, we'll layout the possibilities for you. Don't miss this unique development opportunity!