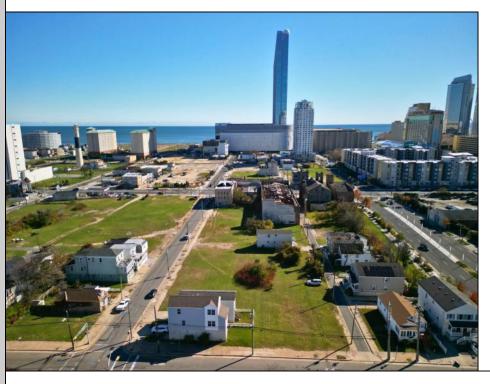

## **COMMENTS**

DEVELOPER/INVESTER ALERT! This single lot is located at 38 N. Massachusetts and is 52.5' x 95\'. There are several lots available on this block all zoned RM-1, a multifamily district established primarily to foster family-oriented options. This is a prime area to build in this a fresh concept in this hot market with the boardwalk, Ocean Casino and beach right down the street and Gardner's Basin/inlet nearby. Single lots for sale or any combination of multiple lots from Grammercy between N. Congress and N. Massachusetts. Call us for prior plans, we'll layout the possibilities for you. Don't miss this unique development opportunity!