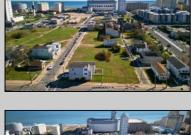

## **COMMENTS**

DEVELOPER/INVESTER ALERT! This single lot is located at 38 N. Massachusetts and is 52.5' x 95\'. There are several lots available on this block all zoned RM-1, a multifamily district established primarily to foster family-oriented options. This is a prime area to build in this a fresh concept in this hot market with the boardwalk, Ocean Casino and beach right down the street and Gardner's Basin/inlet nearby. Single lots for sale or any combination of multiple lots from Grammercy between N. Congress and N. Massachusetts. Call us for prior plans, we'll layout the possibilities for you. Don't miss this unique development opportunity!